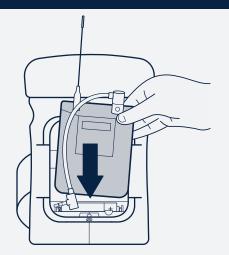

 Make sure you have the right adapter cable to connect your third-party transmitter to the Beltpack Module

## Two adapter cables are included with the Beltpack Module

Check that your third-party transmitter size matches the Beltpack Module cavity dimensions.

Beltpack Module cavity dimensions - 87 × 68 × 27 mm / 3.4 × 2.7 × 1.06 in.