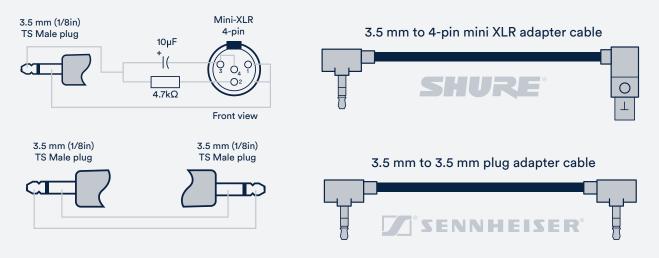

 Make sure you have the right adapter cable to connect your third-party transmitter to the Beltpack Module

## Two adapter cables are included with the Beltpack Module

Check that your third-party transmitter size matches the Beltpack Module cavity dimensions.

Beltpack Module cavity dimensions - 87 × 68 × 27 mm / 3.4 × 2.7 × 1.06 in.